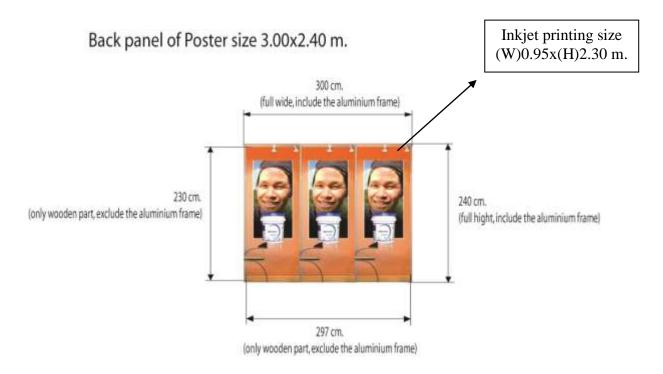

#### Sample Inkjet printing and price

- No. 1 Inkjet print on sticker PP, backing on 5mm. compress foam board, to cover on the surface of the aluminium walls.
  - Inkjet printing size (W)3.00 x (H)2.40 m. Price per piece 7,000 baht
  - Inkjet printing size (W)2.00 x (H)2.40 m. Price per piece 5,500 baht

No. 2 Inkjet print on sticker PP, backing on wooden. Inkjet printing size (W)0.95 x (H)2.30 m. **Price per piece 2,000 baht** (only wooden part, exclude the aluminium frame)