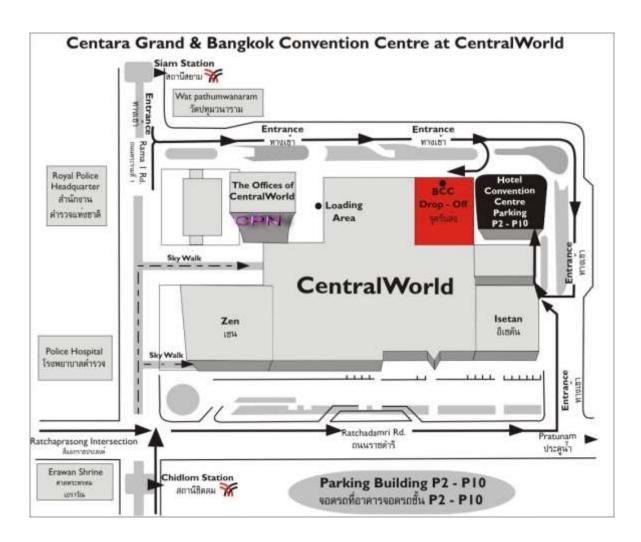

# VENUE 23<sup>ND</sup> FLOOR BANGKOK CONVENTION CENTRE @CENTRAL WORLD

| S          | EAGC AGSSEA 2023                                    | Page  |
|------------|-----------------------------------------------------|-------|
| Descript   | ion                                                 | 3     |
| Map of T   | he Bangkok Convention centre at CentralWorld        | 4-5   |
| Timetabl   | e                                                   | 6     |
| Standard   | d Booth                                             | 7     |
| Form A     | Standard Booth                                      | 8     |
| Form B     | Unofficial Stand Contractor                         | 9     |
|            | Rules and Regulations for the unofficial contractor | 10    |
| Form C     | Stand Fitting and other service                     | 11    |
| Form D     | Additional Furniture Service                        | 12-15 |
| Form E     | Lighting & Electric Service                         | 16-18 |
|            | Electric Layout Plan                                | 19    |
|            | Rules and Regulations on Electric Services          | 20    |
| Form F     | Logo Service for Exhibitor                          | 21    |
| Inkjet pri | nting and price                                     | 22    |

#### MAP & HOTEL LOCATION