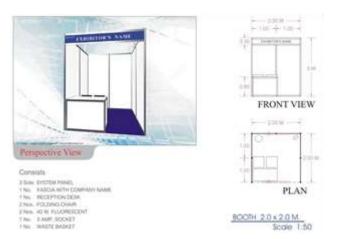

#### SEAGC AGSSEA 2023

Shell Scheme Package of Standard booth 2.00x2.00 m.

#### Shell Scheme Package of Standard booth 2.00x2.00 m.

- 1. White Wooden system partitions / 2.40 m. (Height)
- 2. One fascia 30 cm. –H x 3.00 m. –L
- 3. One White sticker of exhibitor's name.
- 4. 1 No. Of Reception Desk. (BCC at CentralWorld)
- 5. 2 No. Of Folding Chairs. (BCC at CentralWorld)
- 6. 1 No. of Basket.
- 7. 2 No. of Fluorescent 40 Watt.
- 8. 1 No. of Socket 5 Amp. 220 Volt. (Not for lighting)